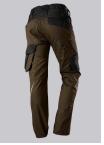

## **SPECIAL FEATURES**

- with knee pad pockets
- reflective elements on the leg
- ergonomic cut
- slim fit

## **FUTHER DETAILS**

Slim silhouette, ergonomic cut, higher elasticated back waistband for optimum
fit, D-ring to attach accessories, 2 side pockets with stretch insert for easier
access, 2 back pockets, 1 large thigh pocket with integrated zip pocket and
smartphone patch pocket, double ruler pocket sewn down on one side,
reflective elements on the legs, Cordura® knee pad pockets (please order BP®
Knee pads 1839-000-53 separately)

## **FARBE**

brown/black