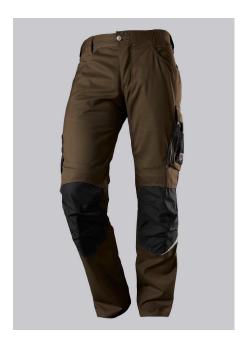

## **SPECIAL FEATURES**

- with knee pad pockets
- reflective elements on the leg
- ergonomic cut
- slim fit

## **FUTHER DETAILS**

Slim silhouette, ergonomic cut, higher elasticated back waistband for optimum
fit, D-ring to attach accessories, 2 side pockets with stretch insert for easier
access, 2 back pockets, 1 large thigh pocket with integrated zip pocket and
smartphone patch pocket, double ruler pocket sewn down on one side,
reflective elements on the legs, Cordura® knee pad pockets (please order BP®
Knee pads 1839-000-53 separately)

## **FARBE**

brown/black