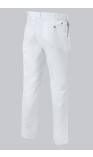

#### **BP® MEN'S TROUSERS**

https://www.bp-online.com/en-uk/bp-men-s-trousers/1359-558-21000007

1

Art.-Nr.: 1359-558-21

# **SPECIAL FEATURES**

- Classic blend fabric
- pleats
- 1 piped back pocket
- Regular fit

## **FUTHER DETAILS**

• Pleats, 2 side pockets, 1 piped back pocket

## FARBE

white