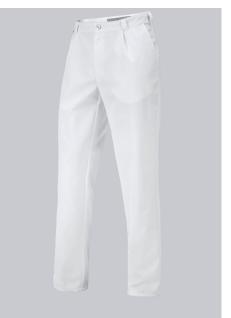

#### **BP® MEN'S TROUSERS**

https://www.bp-online.com/en-uk/bp-men-s-trousers/1359-558-21000007

1

Art.-Nr.: 1359-558-21

# **SPECIAL FEATURES**

- Classic blend fabric
- pleats
- 1 piped back pocket
- Regular fit

## **FUTHER DETAILS**

• Pleats, 2 side pockets, 1 piped back pocket

## FARBE

white