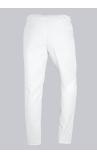

### **BP® COTTON UNISEX TROUSERS**

Art.-Nr.: 1645-130-21

https://www.bp-online.com/en-uk/bp-cotton-unisex-trousers/1645-130-21000032

Т

## **SPECIAL FEATURES**

- Elasticated sides
- many functional pockets
- Blend fabric with stretch
- Regular fit

#### **FUTHER DETAILS**

• Elasticated waist with integrated drawstring, 2 side pockets

#### FARBE

white