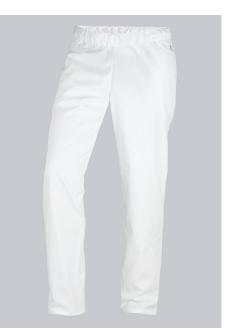

### **BP® COTTON UNISEX TROUSERS**

Art.-Nr.: 1645-130-21

https://www.bp-online.com/en-uk/bp-cotton-unisex-trousers/1645-130-21000032

Т

## **SPECIAL FEATURES**

- Elasticated sides
- many functional pockets
- Blend fabric with stretch
- Regular fit

#### **FUTHER DETAILS**

• Elasticated waist with integrated drawstring, 2 side pockets

#### FARBE

white