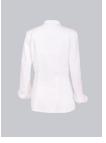

# **BP® WOMEN'S CHEF'S JACKET**

https://www.bp-online.com/en-uk/bp-women-s-chef-s-jacket/1542-400-21000004

Art.-Nr.: 1542-400-21

## **SPECIAL FEATURES**

- 1/1 sleeve with cuffs
- stand-up collar
- vents
- Regular fit

### **FABRIC**

- Outer fabric 1 65% Polyester, 35% Cotton
- **Fabric weight** 215 g/m<sup>2</sup>

• Long sleeve with cuffs, stand-up collar, double row of slit holes for 6 pairs of studs (please order separately), feminine design thanks to shaping dividing seams, vents, 1 sleeve pocket

white