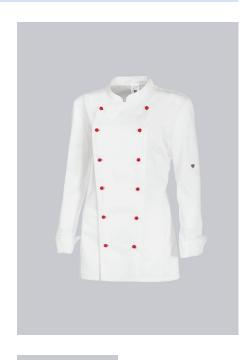

# **BP® WOMEN'S CHEF'S JACKET**

https://www.bp-online.com/en-uk/bp-women-s-chef-s-jacket/1542-400-21000004

Art.-Nr.: 1542-400-21

## **SPECIAL FEATURES**

- 1/1 sleeve with cuffs
- stand-up collar
- vents
- Regular fit

### **FABRIC**

- Outer fabric 1 65% Polyester, 35% Cotton
- **Fabric weight** 215 g/m<sup>2</sup>

• Long sleeve with cuffs, stand-up collar, double row of slit holes for 6 pairs of studs (please order separately), feminine design thanks to shaping dividing seams, vents, 1 sleeve pocket

white