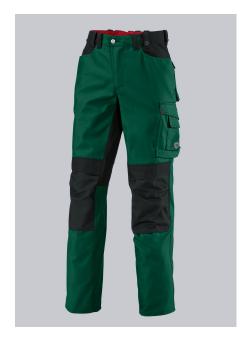

# **BP® DURABLE WORK TROUSERS WITH KNEE PAD POCKETS**

Art.-Nr.: 1789-555-

https://www.bp-online.com/en-uk/bp-durable-work-trousers-with-knee-pad-pockets/1789-555-74000030

## **SPECIAL FEATURES**

- Double button fastening on waistband and elasticated back for optimum fit
- · ergonomic cut
- many pockets
- Regular fit

### **STANDARDS**

EN 14404 knee protection in conjunction with BP® Knee pads 1839-000-53

#### **FABRIC**

- Outer fabric 1 65% Polyester, 35% Cotton
- Fabric weight 295 g/m<sup>2</sup>

## **FUTHER DETAILS**

 Double button fastening on waistband and elasticated back for optimum fit, ergonomic cut, D-ring, 2 side pockets, 2 back pockets with flap and press-stud fastening, reinforced seat, hammer loop, 1 large thigh pocket with smartphone patch pocket, double ruler pocket, pre-shaped leg with movement pleat at the knee, Cordura® pockets for inserting knee pads 1839 (please order separately)

## **FARBE**

mid green/black

## **SIZE CHART**

• 30n-47/48n; 30l-39/40l; 33s-39/40s