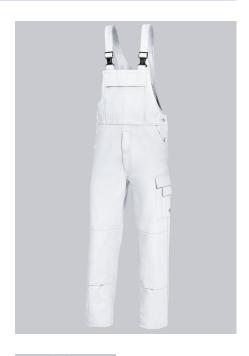

# **BP® COTTON BASIC BIB & BRACE WITH KNEE PAD POCKETS**

Art.-Nr.: 1482-060-

21

https://www.bp-online.com/en-uk/bp-cotton-basic-bib-brace-with-knee-pad-pockets/1482-060-21000016

#### **SPECIAL FEATURES**

- Fabric braces with rubber insert
- double bib pocket
- 100% cotton
- Regular fit

# **FUTHER DETAILS**

• Fabric braces with rubber insert, plastic clip fastenings, double bib pocket, 1 with concealed zip, 1 pen holder, 1 thigh pocket with fastening mobile phone patch pocket, 2 side pockets, 1 fastening back pocket, double ruler pocket, zip fly, high back, adjustable waistband, pockets for inserting knee pads 1839 (please order separately)

# **FARBE**

white