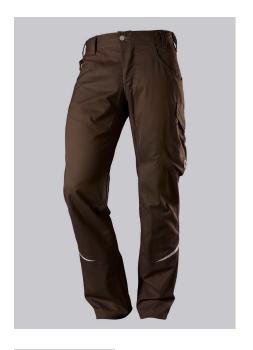

### **BP® LIGHTWEIGHT WORK TROUSERS**

Art.-Nr.: 1960-570-0048

BP.

https://www.bp-online.com/en-uk/bp-lightweight-work-trousers/1960-570-0048000150

# **SPECIAL FEATURES**

- elasticated back
- ergonomic cut
- relective elements
- Slim fit

### **FABRIC**

- Outer fabric 1 65% Polyester, 35% Cotton
- Fabric weight 250 g/m<sup>2</sup>

• Slim silhouette, higher elasticated back waistband for optimum fit, D-ring to attach accessories, 2 side pockets with stretch insert for easier access, 2 back pockets, 1 large thigh pocket with integrated smartphone pocket, double ruler pocket sewn down on one side, ergonomic cut, reflective elements on the legs

brown

### **SIZE CHART**

• 30n-47/48n; 31/32l-39/40l; 33s-39/40s