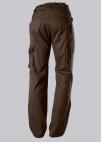

### **BP® LIGHTWEIGHT WORK TROUSERS**

Art.-Nr.: 1960-570-0048

BP.

https://www.bp-online.com/en-uk/bp-lightweight-work-trousers/1960-570-0048000150

# **SPECIAL FEATURES**

- elasticated back
- ergonomic cut
- relective elements
- Slim fit

### **FABRIC**

- Outer fabric 1 65% Polyester, 35% Cotton
- Fabric weight 250 g/m<sup>2</sup>

• Slim silhouette, higher elasticated back waistband for optimum fit, D-ring to attach accessories, 2 side pockets with stretch insert for easier access, 2 back pockets, 1 large thigh pocket with integrated smartphone pocket, double ruler pocket sewn down on one side, ergonomic cut, reflective elements on the legs

brown

### **SIZE CHART**

• 30n-47/48n; 31/32l-39/40l; 33s-39/40s