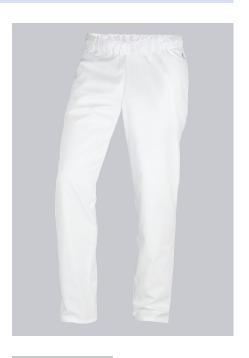

### **BP® COTTON UNISEX TROUSERS**

Art.-Nr.: 1645-130-21

https://www.bp-online.com/en-uk/bp-cotton-unisex-trousers/1645-130-21000031

## **SPECIAL FEATURES**

- Elasticated sides
- many functional pockets
- Blend fabric with stretch
- Regular fit

#### **FABRIC**

- Outer fabric 1 100% Cotton
- Fabric weight 205 g/m<sup>2</sup>

#### **FUTHER DETAILS**

• Elasticated waist with integrated drawstring, 2 side pockets

#### **FARBE**

white