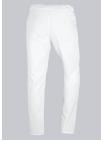

### **BP® COTTON UNISEX TROUSERS**

Art.-Nr.: 1645-130-21

https://www.bp-online.com/en-uk/bp-cotton-unisex-trousers/1645-130-21000031

## **SPECIAL FEATURES**

- Elasticated sides
- many functional pockets
- Blend fabric with stretch
- Regular fit

#### **FABRIC**

- Outer fabric 1 100% Cotton
- Fabric weight 205 g/m<sup>2</sup>

#### **FUTHER DETAILS**

• Elasticated waist with integrated drawstring, 2 side pockets

#### **FARBE**

white