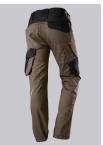

# **BP® LIGHTWEIGHT WORK TROUSERS WITH KNEE PAD POCKETS**

Art.-Nr.: 1998-570-

**BP**<sup>°</sup>

5032

https://www.bp-online.com/en-uk/bp-lightweight-work-trousers-with-knee-pad-pockets/1998-570-5032000180

#### **SPECIAL FEATURES**

- with knee pad pockets
- reflective elements on the leg
- ergonomic cut
- slim fit

### **FUTHER DETAILS**

Slim silhouette, ergonomic cut, higher elasticated back waistband for optimum
fit, D-ring to attach accessories, 2 side pockets with stretch insert for easier
access, 2 back pockets, 1 large thigh pocket with integrated zip pocket and
smartphone patch pocket, double ruler pocket sewn down on one side,
reflective elements on the legs, Cordura® knee pad pockets (please order BP®
Knee pads 1839-000-53 separately)

#### **FARBE**

walnut/black