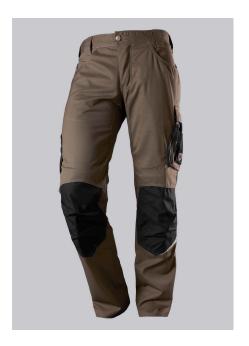

# **BP® LIGHTWEIGHT WORK TROUSERS WITH KNEE PAD POCKETS**

Art.-Nr.: 1998-570-

**BP**<sup>°</sup>

5032

https://www.bp-online.com/en-uk/bp-lightweight-work-trousers-with-knee-pad-pockets/1998-570-5032000180

#### **SPECIAL FEATURES**

- with knee pad pockets
- reflective elements on the leg
- ergonomic cut
- slim fit

### **FUTHER DETAILS**

Slim silhouette, ergonomic cut, higher elasticated back waistband for optimum
fit, D-ring to attach accessories, 2 side pockets with stretch insert for easier
access, 2 back pockets, 1 large thigh pocket with integrated zip pocket and
smartphone patch pocket, double ruler pocket sewn down on one side,
reflective elements on the legs, Cordura® knee pad pockets (please order BP®
Knee pads 1839-000-53 separately)

#### **FARBE**

walnut/black