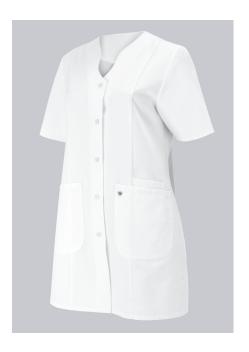

### **SPECIAL FEATURES**

- 1/2 sleeve
- curved V-neck
- press stud fastening
- Regular fit

### **FUTHER DETAILS**

• 1/2 sleeve, V-neck, press-stud band, 2 side pockets, 1 with pager pocket

# **FARBE**

white