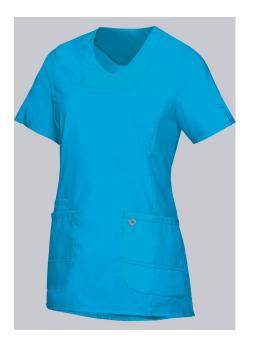

## **SPECIAL FEATURES**

- super light stretch fabric
- modern, discreet neck
- large pockets and key loop
- slim fit

### **FUTHER DETAILS**

Super lightweight stretch fabric for optimum wear comfort, 1/2 sleeve with slit,
V-neck, 2 large side pockets, one with key loop and one with pager pocket,
side slits

curacao