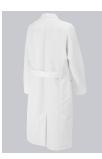

## **SPECIAL FEATURES**

- Long sleeve en collar with lapels
- concealed press stud strip
- back slit and belt at the back
- Regular fit

## **FUTHER DETAILS**

• Long sleeve, collar with lapels, concealed press-stud band, 1 breast pocket, 2 side pockets, back slit, back belt

#### FARBE

white