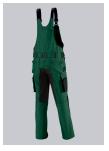

#### **BP® BIB & BRACE WITH KNEE PAD POCKETS**

Art.-Nr.: 1791-555-74

https://www.bp-online.com/en-uk/bp-bib-brace-with-knee-pad-pockets/1791-555-74000046

### **SPECIAL FEATURES**

- BiColor: coloured functional features
- Ergonomic fit
- Cordura ® pockets for inserting knee
- Regular fit

### **FABRIC**

- Outer fabric 1 65% Polyester, 35% Cotton
- Fabric weight 295 g/m<sup>2</sup>

### **FUTHER DETAILS**

• Stretch braces with plastic clip fastenings, double bib pocket with zip fastening and flap, 2 pen pockets, higher back, adjustable waist, ergonomic cut, D-ring, 2 side pockets, 2 back pockets with flap and press-stud fastening, 1 large thigh pocket with patch smartphone pocket, double ruler pocket sewn down on one side, reinforced seat, hammer loop, pre-shaped leg with movement pleat at the knee, Cordura® pockets for inserting knee pads 1839 (please order separately).

# **FARBE**

mid green/black

## **SIZE CHART**

• 30n-47/48n; 30l-39/40l; 33s-39/40s