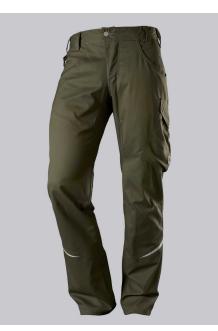

# **SPECIAL FEATURES**

- elasticated back
- ergonomic cut
- relective elements
- Slim fit

### **FUTHER DETAILS**

 Slim silhouette, higher elasticated back waistband for optimum fit, D-ring to attach accessories, 2 side pockets with stretch insert for easier access, 2 back pockets, 1 large thigh pocket with integrated smartphone pocket, double ruler pocket sewn down on one side, ergonomic cut, reflective elements on the legs

### FARBE

olive