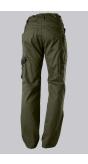

# **SPECIAL FEATURES**

- elasticated back
- ergonomic cut
- relective elements
- Slim fit

### **FUTHER DETAILS**

 Slim silhouette, higher elasticated back waistband for optimum fit, D-ring to attach accessories, 2 side pockets with stretch insert for easier access, 2 back pockets, 1 large thigh pocket with integrated smartphone pocket, double ruler pocket sewn down on one side, ergonomic cut, reflective elements on the legs

### FARBE

olive