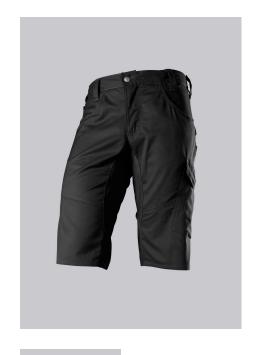

# **SPECIAL FEATURES**

- Slim silhouette
- Stretch material for optimum freedom of movement
- elasticated back
- Slim fit

## **FABRIC**

- Outer fabric 1 65% Polyester, 35% Cotton
- Fabric weight 250 g/m<sup>2</sup>

## **FUTHER DETAILS**

• Slim silhouette, elasticated back waistband for optimum fit, ergonomic cut, Dring to attach accessories, hammer loop, 2 side pockets with stretch insert for easier access, 2 back pockets with flap fastening, 1 large thigh pocket with integrated smartphone pocket, double ruler pocket sewn down on one side

# **FARBE**

black