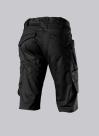

# **SPECIAL FEATURES**

- Slim silhouette
- Stretch material for optimum freedom of movement
- elasticated back
- Slim fit

## **FUTHER DETAILS**

• Slim silhouette, elasticated back waistband for optimum fit, ergonomic cut, Dring to attach accessories, hammer loop, 2 side pockets with stretch insert for easier access, 2 back pockets with flap fastening, 1 large thigh pocket with integrated smartphone pocket, double ruler pocket sewn down on one side