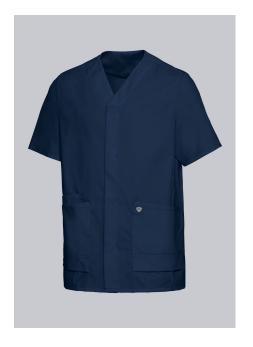

## **SPECIAL FEATURES**

- super light stretch fabric
- modern neck, with press studs
- large pockets and key loop
- slim fit

## **FABRIC**

- Outer fabric 1 49% Cotton, 48% Polyester, 3% Elastolefin
- **Fabric weight** 150 g/m<sup>2</sup>

 Super lightweight stretch fabric for optimum wear comfort, 1/2 sleeve, V-neck, concealed press-stud band, 2 large side pockets, one with key loop and one with pager pocket, side slits

night blue