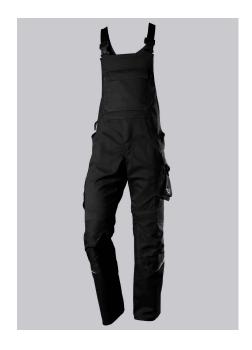

# **BP® LIGHTWEIGHT BIB & BRACE WITH KNEE PAD POCKETS**

Art.-Nr.: 1979-570-

0032

https://www.bp-online.com/en-uk/bp-lightweight-bib-brace-with-knee-pad-pockets/1979-570-0032000154

## **SPECIAL FEATURES**

- Stretch braces with plastic clip fastening
- pre-shaped leg with movement insert on knee
- Cordura® knee pad pockets
- Slim fit

# **FUTHER DETAILS**

Slim silhouette, stretch braces with plastic clip fastenings, double bib pocket with zip and flap fastening, 2 pen pockets, higher back with stretch insert for greater freedom of movement, stretch inserts at the sides, D-ring to attach accessories, 2 side pockets with stretch insert for easier access, 2 back pockets, 1 large thigh pocket with integrated zip pocket and smartphone patch pocket, double ruler pocket sewn down on one side, ergonomic cut, reflective elements on the legs, Cordura® knee pad pockets (please order BP® Knee pads 1839-000-53 separately)

### **FARBE**

black