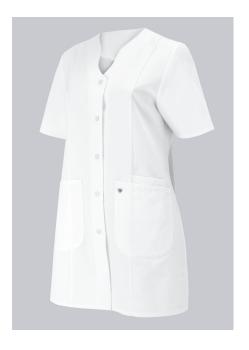

### **SPECIAL FEATURES**

- 1/2 sleeve
- curved V-neck
- press stud fastening
- Regular fit

### **FUTHER DETAILS**

• 1/2 sleeve, V-neck, press-stud band, 2 side pockets, 1 with pager pocket

# **FARBE**

white