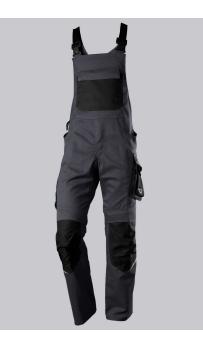

## **SPECIAL FEATURES**

- Stretch braces with plastic clip fastening
- pre-shaped leg with movement insert on knee
- Cordura® knee pad pockets
- Slim fit

## **FUTHER DETAILS**

Slim silhouette, stretch braces with plastic clip fastenings, double bib pocket with zip and flap, 2 pen pockets, higher back with stretch insert for greater freedom of movement, stretch inserts at the sides, D-ring to attach accessories, 2 side pockets with stretch insert for easier access, 2 back pockets, 1 large thigh pocket with integrated zip pocket and smartphone pocket, double ruler pocket sewn down on one side, ergonomic cut, reflective strips on the leg, Cordura® pockets for inserting knee pads 1839 (please order separately)

FARBE

anthracite/black