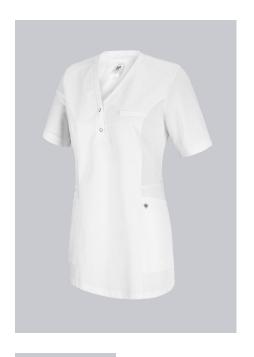

## **SPECIAL FEATURES**

- Modern washed look
- Maximum freedom of movement thanks to piqué inserts
- Discreet V-neck with press studs
- Slim fit

## **FABRIC**

- Outer fabric 1 50% Cotton, 50% Polyester
- Outer fabric 2 50% Cotton, 50% Polyester
- Fabric weight 180 g/m<sup>2</sup>

• 1/2 sleeve, maximum freedom of movement thanks to piqué inserts, V-neck with 2 press studs, 2 large side pockets, 1 with pager pocket, loop for name tag

white