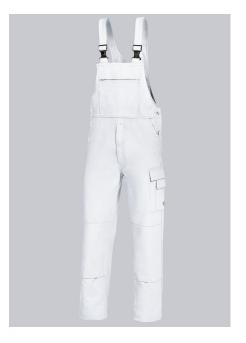

#### **BP® COTTON BASIC BIB & BRACE WITH KNEE PAD** POCKETS

https://www.bp-online.com/en-uk/bp-cotton-basic-bib-brace-with-knee-pad-pockets/1482-060-21000013

## **SPECIAL FEATURES**

- Fabric braces with rubber insert
- double bib pocket
- 100% cotton
- Regular fit

### **FUTHER DETAILS**

• Fabric braces with rubber insert, plastic clip fastenings, double bib pocket, 1 with concealed zip, 1 pen holder, 1 thigh pocket with fastening mobile phone patch pocket, 2 side pockets, 1 fastening back pocket, double ruler pocket, zip fly, high back, adjustable waistband, pockets for inserting knee pads 1839 (please order separately)