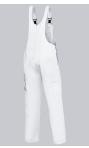

#### **BP® COTTON BASIC BIB & BRACE WITH KNEE PAD** POCKETS

https://www.bp-online.com/en-uk/bp-cotton-basic-bib-brace-with-knee-pad-pockets/1482-060-21000013

## **SPECIAL FEATURES**

- Fabric braces with rubber insert
- double bib pocket
- 100% cotton
- Regular fit

### **FUTHER DETAILS**

• Fabric braces with rubber insert, plastic clip fastenings, double bib pocket, 1 with concealed zip, 1 pen holder, 1 thigh pocket with fastening mobile phone patch pocket, 2 side pockets, 1 fastening back pocket, double ruler pocket, zip fly, high back, adjustable waistband, pockets for inserting knee pads 1839 (please order separately)