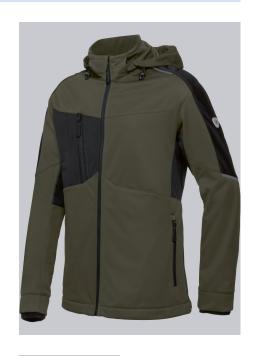

# **SPECIAL FEATURES**

- detachable hood
- cuffs with wind protection
- dark reflective elements
- slim fit

### **FABRIC**

- **Outer fabric 1** 100% Polyester
- Membrane 100% Polyurethane
- Fabric weight 240 g/m<sup>2</sup>

• Stand-up collar, front zip with fleece chin protection, 1 breast pocket and 2 side pockets with zip, storm cuffs, arm-lift system for greater freedom of movement, inside adjustable hem, zip-in and width-adjustable hood, reflective strips

olive/black