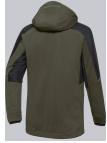

# **SPECIAL FEATURES**

- detachable hood
- cuffs with wind protection
- dark reflective elements
- slim fit

### **FABRIC**

- **Outer fabric 1** 100% Polyester
- Membrane 100% Polyurethane
- Fabric weight 240 g/m<sup>2</sup>

• Stand-up collar, front zip with fleece chin protection, 1 breast pocket and 2 side pockets with zip, storm cuffs, arm-lift system for greater freedom of movement, inside adjustable hem, zip-in and width-adjustable hood, reflective strips

olive/black