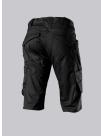

## **SPECIAL FEATURES**

- Slim silhouette
- Stretch material for optimum freedom of movement
- elasticated back
- Slim fit

## **FABRIC**

- Outer fabric 1 65% Polyester, 35% Cotton
- Fabric weight 250 g/m<sup>2</sup>

• Slim silhouette, elasticated back waistband for optimum fit, ergonomic cut, Dring to attach accessories, hammer loop, 2 side pockets with stretch insert for easier access, 2 back pockets with flap fastening, 1 large thigh pocket with integrated smartphone pocket, double ruler pocket sewn down on one side

black

## **SIZE CHART**

• 28/29n-47/48n