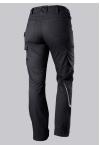

### **FUTHER DETAILS**

Slim silhouette, women's fit, elasticated sides for optimum fit (from size 48),
ergonomic cut, D-ring to attach accessories, hammer loop, 2 side pockets with
stretch insert for easier access, 2 back pockets, reflective elements on the leg,
1 large thigh pocket with integrated smartphone pocket, double ruler pocket
sewn down on one side