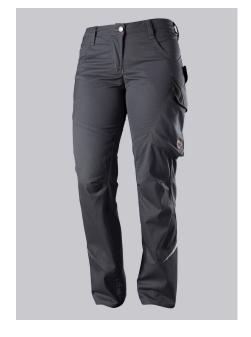

# **SPECIAL FEATURES**

- Fit for women
- Slim silhouette
- Stretch material for optimum freedom of movement
- Slim fit

### **FUTHER DETAILS**

Slim silhouette, women's fit, elasticated sides for optimum fit (from size 48),
ergonomic cut, D-ring to attach accessories, hammer loop, 2 side pockets with
stretch insert for easier access, 2 back pockets, reflective elements on the leg,
1 large thigh pocket with integrated smartphone pocket, double ruler pocket
sewn down on one side