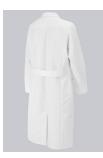

## **SPECIAL FEATURES**

- Long sleeve en collar with lapels
- concealed press stud strip
- back slit and belt at the back
- Regular fit

## **FUTHER DETAILS**

• Long sleeve, collar with lapels, concealed press-stud band, 1 breast pocket, 2 side pockets, back slit, back belt

#### FARBE

white