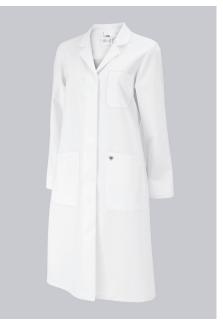

## **SPECIAL FEATURES**

- Long sleeve en collar with lapels
- concealed press stud strip
- back slit and belt at the back
- Regular fit

## **FUTHER DETAILS**

• Long sleeve, collar with lapels, concealed press-stud band, 1 breast pocket, 2 side pockets, back slit, back belt

#### FARBE

white