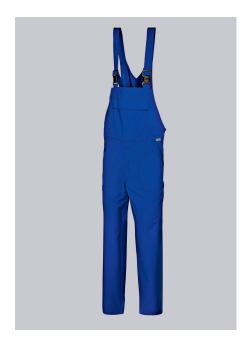

# **BP® HACCP UNISEX WORK BIB & BRACE**

Art.-Nr.: 1681-558-13

BP.

https://www.bp-online.com/en-uk/bp-haccp-unisex-work-bib-brace/1681-558-13000012

## **SPECIAL FEATURES**

- HACCP, risk class 1
- Elasticated waist
- knitted insert
- Regular fit

### **FABRIC**

- Outer fabric 1 65% Polyester, 35% Cotton
- Fabric weight 245 g/m<sup>2</sup>

### **FUTHER DETAILS**

 Elasticated adjustable waist for optimum fit, 2 side pockets, 1 ruler, 1 thigh and 1 back pocket with flap fastening, 1 bib pocket with flap fastening, knitted side inserts for greater movement

royal blue