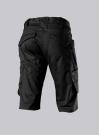

# **SPECIAL FEATURES**

- Slim silhouette
- Stretch material for optimum freedom of movement
- elasticated back
- Slim fit

### **FABRIC**

- Outer fabric 1 65% Polyester, 35% Cotton
- Fabric weight 250 g/m<sup>2</sup>

• Slim silhouette, elasticated back waistband for optimum fit, ergonomic cut, D-ring to attach accessories, hammer loop, 2 side pockets with stretch insert for easier access, 2 back pockets with flap fastening, 1 large thigh pocket with integrated smartphone pocket, double ruler pocket sewn down on one side