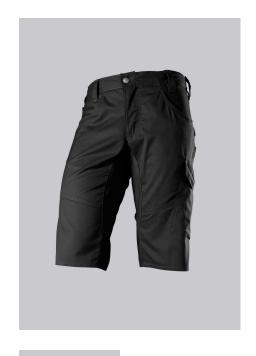

# **SPECIAL FEATURES**

- Slim silhouette
- Stretch material for optimum freedom of movement
- elasticated back
- Slim fit

### **FABRIC**

- Outer fabric 1 65% Polyester, 35% Cotton
- Fabric weight 250 g/m<sup>2</sup>

• Slim silhouette, elasticated back waistband for optimum fit, ergonomic cut, D-ring to attach accessories, hammer loop, 2 side pockets with stretch insert for easier access, 2 back pockets with flap fastening, 1 large thigh pocket with integrated smartphone pocket, double ruler pocket sewn down on one side