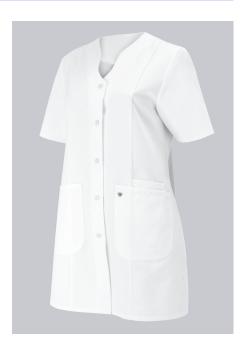

# **SPECIAL FEATURES**

- 1/2 sleeve
- curved V-neck
- press stud fastening
- Regular fit

## **FUTHER DETAILS**

• 1/2 sleeve, V-neck, press-stud band, 2 side pockets, 1 with pager pocket

### **FARBE**

white