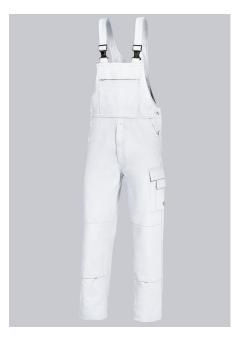

#### **BP® COTTON BASIC BIB & BRACE WITH KNEE PAD** POCKETS

https://www.bp-online.com/en-uk/bp-cotton-basic-bib-brace-with-knee-pad-pockets/1482-060-21000011

## **SPECIAL FEATURES**

- Fabric braces with rubber insert
- double bib pocket
- 100% cotton
- Regular fit

### **FUTHER DETAILS**

• Fabric braces with rubber insert, plastic clip fastenings, double bib pocket, 1 with concealed zip, 1 pen holder, 1 thigh pocket with fastening mobile phone patch pocket, 2 side pockets, 1 fastening back pocket, double ruler pocket, zip fly, high back, adjustable waistband, pockets for inserting knee pads 1839 (please order separately)

### FARBE

white