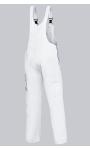

#### **BP® COTTON BASIC BIB & BRACE WITH KNEE PAD** POCKETS

https://www.bp-online.com/en-uk/bp-cotton-basic-bib-brace-with-knee-pad-pockets/1482-060-21000011

## **SPECIAL FEATURES**

- Fabric braces with rubber insert
- double bib pocket
- 100% cotton
- Regular fit

### **FUTHER DETAILS**

• Fabric braces with rubber insert, plastic clip fastenings, double bib pocket, 1 with concealed zip, 1 pen holder, 1 thigh pocket with fastening mobile phone patch pocket, 2 side pockets, 1 fastening back pocket, double ruler pocket, zip fly, high back, adjustable waistband, pockets for inserting knee pads 1839 (please order separately)

### FARBE

white