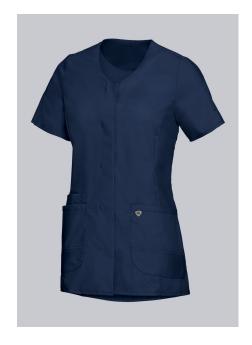

# **SPECIAL FEATURES**

- super light stretch fabric
- modern neck, with press studs
- large pockets and key loop
- slim fit

### **FABRIC**

- Outer fabric 1 49% Cotton, 48% Polyester, 3% Elastolefin
- **Fabric weight** 150 g/m<sup>2</sup>

Super lightweight stretch fabric for optimum wear comfort, 1/2 sleeve with slit,
V-neck, concealed press-stud band, 2 large side pockets, one with key loop and one with pager pocket, side slits

night blue