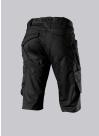

## **FABRIC**

- Outer fabric 1 65% Polyester, 35% Cotton
- Fabric weight 250 g/m<sup>2</sup>

• Slim silhouette, elasticated back waistband for optimum fit, ergonomic cut, D-ring to attach accessories, hammer loop, 2 side pockets with stretch insert for easier access, 2 back pockets with flap fastening, 1 large thigh pocket with integrated smartphone pocket, double ruler pocket sewn down on one side