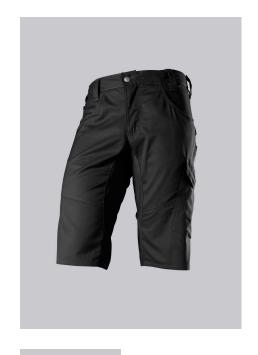

## **SPECIAL FEATURES**

- Slim silhouette
- Stretch material for optimum freedom of movement
- elasticated back
- Slim fit

## **FABRIC**

- Outer fabric 1 65% Polyester, 35% Cotton
- Fabric weight 250 g/m<sup>2</sup>

• Slim silhouette, elasticated back waistband for optimum fit, ergonomic cut, D-ring to attach accessories, hammer loop, 2 side pockets with stretch insert for easier access, 2 back pockets with flap fastening, 1 large thigh pocket with integrated smartphone pocket, double ruler pocket sewn down on one side

## **SIZE CHART**

• 28/29n-47/48n