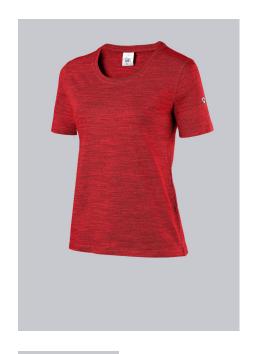

## **SPECIAL FEATURES**

- space-dyed material for a sporty bi-colour look
- Stretch for optimum wear comfort
- Non-shrink and retains shape
- modern fit

## **FABRIC**

- Outer fabric 1 85% Cotton, 12% Polyester, 3% Elastane
- **Fabric weight** 170 g/m<sup>2</sup>

• Stretch comfort for greater freedom of movement, Space-Dye fabric for a sporty bicolour look, 1/2 sleeve, round neck, length 62 cm

space red