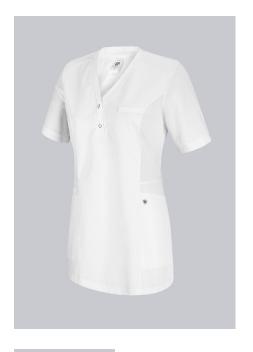

## **SPECIAL FEATURES**

- Modern washed look
- Maximum freedom of movement thanks to piqué inserts
- Discreet V-neck with press studs
- Slim fit

## **FABRIC**

- Outer fabric 1 50% Cotton, 50% Polyester
- Outer fabric 2 50% Cotton, 50% Polyester
- Fabric weight 180 g/m<sup>2</sup>

• 1/2 sleeve, maximum freedom of movement thanks to piqué inserts, V-neck with 2 press studs, 2 large side pockets, 1 with pager pocket, loop for name tag

white