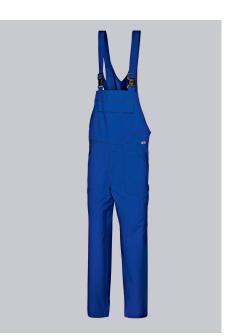

### **BP® HACCP UNISEX WORK BIB & BRACE**

https://www.bp-online.com/en-uk/bp-haccp-unisex-work-bib-brace/1681-558-13000010

# **SPECIAL FEATURES**

- HACCP, risk class 1
- Elasticated waist
- knitted insert
- Regular fit

#### FABRIC

- Outer fabric 1 65% Polyester, 35% Cotton
- Fabric weight 245 g/m<sup>2</sup>

### **FUTHER DETAILS**

• Elasticated adjustable waist for optimum fit, 2 side pockets, 1 ruler, 1 thigh and 1 back pocket with flap fastening, 1 bib pocket with flap fastening, knitted side inserts for greater movement

#### FARBE

royal blue