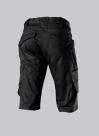

# **SPECIAL FEATURES**

- Slim silhouette
- Stretch material for optimum freedom of movement
- elasticated back
- Slim fit

### **FABRIC**

- Outer fabric 1 65% Polyester, 35% Cotton
- Fabric weight 250 g/m<sup>2</sup>

• Slim silhouette, elasticated back waistband for optimum fit, ergonomic cut, Dring to attach accessories, hammer loop, 2 side pockets with stretch insert for easier access, 2 back pockets with flap fastening, 1 large thigh pocket with integrated smartphone pocket, double ruler pocket sewn down on one side

# **FARBE**

black