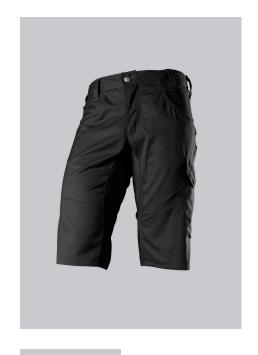

# **SPECIAL FEATURES**

- Slim silhouette
- Stretch material for optimum freedom of movement
- elasticated back
- Slim fit

### **FABRIC**

- Outer fabric 1 65% Polyester, 35% Cotton
- Fabric weight 250 g/m<sup>2</sup>

• Slim silhouette, elasticated back waistband for optimum fit, ergonomic cut, Dring to attach accessories, hammer loop, 2 side pockets with stretch insert for easier access, 2 back pockets with flap fastening, 1 large thigh pocket with integrated smartphone pocket, double ruler pocket sewn down on one side

# **FARBE**

black