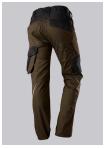

### **SPECIAL FEATURES**

- with knee pad pockets
- reflective elements on the leg
- ergonomic cut
- slim fit

## **FUTHER DETAILS**

Slim silhouette, ergonomic cut, higher elasticated back waistband for optimum
fit, D-ring to attach accessories, 2 side pockets with stretch insert for easier
access, 2 back pockets, 1 large thigh pocket with integrated zip pocket and
smartphone patch pocket, double ruler pocket sewn down on one side,
reflective elements on the legs, Cordura® knee pad pockets (please order BP®
Knee pads 1839-000-53 separately)

### **FARBE**

brown/black