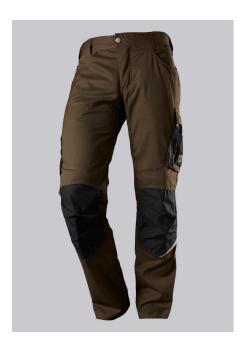

### **SPECIAL FEATURES**

- with knee pad pockets
- reflective elements on the leg
- ergonomic cut
- slim fit

## **STANDARDS**

EN 14404 knee protection in conjunction with BP® Knee pads 1839-000-53

## **FUTHER DETAILS**

Slim silhouette, ergonomic cut, higher elasticated back waistband for optimum
fit, D-ring to attach accessories, 2 side pockets with stretch insert for easier
access, 2 back pockets, 1 large thigh pocket with integrated zip pocket and
smartphone patch pocket, double ruler pocket sewn down on one side,
reflective elements on the legs, Cordura® knee pad pockets (please order BP®
Knee pads 1839-000-53 separately)

### **FARBE**

brown/black