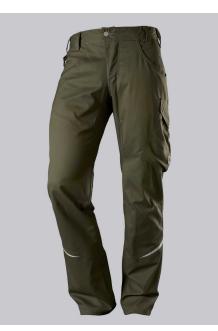

# **SPECIAL FEATURES**

- elasticated back
- ergonomic cut
- relective elements
- Slim fit

## **FUTHER DETAILS**

 Slim silhouette, higher elasticated back waistband for optimum fit, D-ring to attach accessories, 2 side pockets with stretch insert for easier access, 2 back pockets, 1 large thigh pocket with integrated smartphone pocket, double ruler pocket sewn down on one side, ergonomic cut, reflective elements on the legs

## FARBE

olive