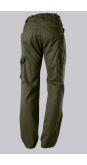

# **SPECIAL FEATURES**

- elasticated back
- ergonomic cut
- relective elements
- Slim fit

## **FUTHER DETAILS**

 Slim silhouette, higher elasticated back waistband for optimum fit, D-ring to attach accessories, 2 side pockets with stretch insert for easier access, 2 back pockets, 1 large thigh pocket with integrated smartphone pocket, double ruler pocket sewn down on one side, ergonomic cut, reflective elements on the legs

## FARBE

olive