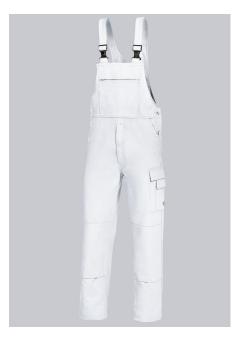

#### **BP® COTTON BASIC BIB & BRACE WITH KNEE PAD POCKETS**

https://www.bp-online.com/en-uk/bp-cotton-basic-bib-brace-with-knee-pad-pockets/1482-060-21000009

## **SPECIAL FEATURES**

- Fabric braces with rubber insert
- double bib pocket
- 100% cotton
- Regular fit

### **FUTHER DETAILS**

• Fabric braces with rubber insert, plastic clip fastenings, double bib pocket, 1 with concealed zip, 1 pen holder, 1 thigh pocket with fastening mobile phone patch pocket, 2 side pockets, 1 fastening back pocket, double ruler pocket, zip fly, high back, adjustable waistband, pockets for inserting knee pads 1839 (please order separately)

### FARBE

white