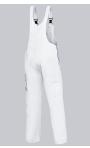

#### **BP® COTTON BASIC BIB & BRACE WITH KNEE PAD POCKETS**

https://www.bp-online.com/en-uk/bp-cotton-basic-bib-brace-with-knee-pad-pockets/1482-060-21000009

## **SPECIAL FEATURES**

- Fabric braces with rubber insert
- double bib pocket
- 100% cotton
- Regular fit

### **FUTHER DETAILS**

• Fabric braces with rubber insert, plastic clip fastenings, double bib pocket, 1 with concealed zip, 1 pen holder, 1 thigh pocket with fastening mobile phone patch pocket, 2 side pockets, 1 fastening back pocket, double ruler pocket, zip fly, high back, adjustable waistband, pockets for inserting knee pads 1839 (please order separately)

### FARBE

white