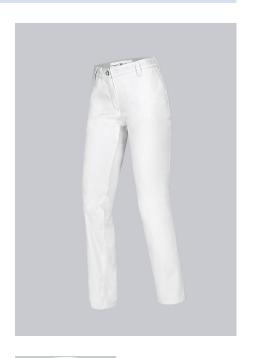

## **BP® COTTON WOMEN'S CHINOS**

Art.-Nr.: 1734-130-0021

BP.

https://www.bp-online.com/en-uk/bp-cotton-women-s-chinos/1734-130-0021000042

# **SPECIAL FEATURES**

- Large side-slit pockets
- Slim silhouette
- 100% cotton
- Slim fit

## **FABRIC**

- Outer fabric 1 100% Cotton
- Fabric weight 205 g/m<sup>2</sup>

#### **FUTHER DETAILS**

• 2 side pockets, 2 back pockets, slim leg, with elasticated waist from size 48

#### **FARBE**

white