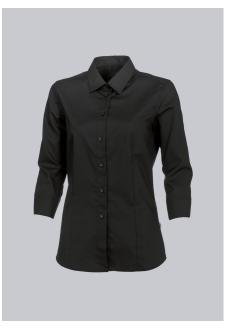

## **BP® STRETCH WOMEN'S BLOUSE 3/4 SLEEVE**

Art.-Nr.: 1561-682-32

I.

BP,

https://www.bp-online.com/en-uk/bp-stretch-women-s-blouse-3-4-sleeve/1561-682-32000007

## **SPECIAL FEATURES**

- 3/4 sleeve with turn-up cuffs
- shirt-blouse collar
- button band
- Regular fit

### **FUTHER DETAILS**

• 3/4 sleeve with turn-up cuffs, shirt-blouse collar, button facing, dividing seams for a slim silhouette

### FARBE

black