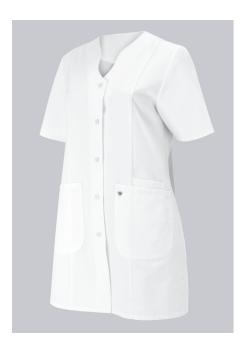

## **SPECIAL FEATURES**

- 1/2 sleeve
- curved V-neck
- press stud fastening
- Regular fit

#### **FUTHER DETAILS**

• 1/2 sleeve, V-neck, press-stud band, 2 side pockets, 1 with pager pocket

# **FARBE**

white