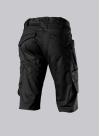

## **SPECIAL FEATURES**

- Slim silhouette
- Stretch material for optimum freedom of movement
- elasticated back
- Slim fit

## **FABRIC**

- Outer fabric 1 65% Polyester, 35% Cotton
- Fabric weight 250 g/m<sup>2</sup>

• Slim silhouette, elasticated back waistband for optimum fit, ergonomic cut, Dring to attach accessories, hammer loop, 2 side pockets with stretch insert for easier access, 2 back pockets with flap fastening, 1 large thigh pocket with integrated smartphone pocket, double ruler pocket sewn down on one side

black

## **SIZE CHART**

• 28/29n-47/48n