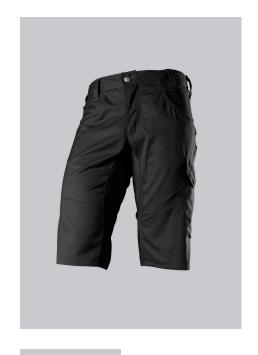

## **SPECIAL FEATURES**

- Slim silhouette
- Stretch material for optimum freedom of movement
- elasticated back
- Slim fit

## **FABRIC**

- Outer fabric 1 65% Polyester, 35% Cotton
- Fabric weight 250 g/m<sup>2</sup>

• Slim silhouette, elasticated back waistband for optimum fit, ergonomic cut, Dring to attach accessories, hammer loop, 2 side pockets with stretch insert for easier access, 2 back pockets with flap fastening, 1 large thigh pocket with integrated smartphone pocket, double ruler pocket sewn down on one side

black

## **SIZE CHART**

• 28/29n-47/48n