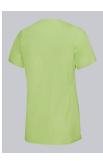

# **SPECIAL FEATURES**

- super light stretch fabric
- modern neck, with press studs
- large pockets and key loop
- slim fit

# **FUTHER DETAILS**

 Super lightweight stretch fabric for optimum wear comfort, 1/2 sleeve with slit, V-neck, concealed press-stud band, 2 large side pockets, one with key loop and one with pager pocket, side slits

## FARBE

light green