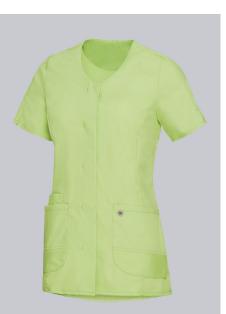

# **SPECIAL FEATURES**

- super light stretch fabric
- modern neck, with press studs
- large pockets and key loop
- slim fit

# **FUTHER DETAILS**

 Super lightweight stretch fabric for optimum wear comfort, 1/2 sleeve with slit, V-neck, concealed press-stud band, 2 large side pockets, one with key loop and one with pager pocket, side slits

## FARBE

light green