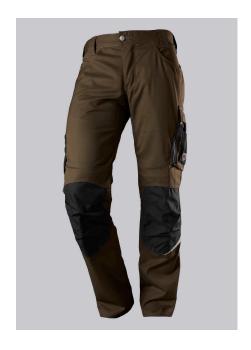

#### **SPECIAL FEATURES**

- with knee pad pockets
- reflective elements on the leg
- ergonomic cut
- slim fit

### **FUTHER DETAILS**

Slim silhouette, ergonomic cut, higher elasticated back waistband for optimum
fit, D-ring to attach accessories, 2 side pockets with stretch insert for easier
access, 2 back pockets, 1 large thigh pocket with integrated zip pocket and
smartphone patch pocket, double ruler pocket sewn down on one side,
reflective elements on the legs, Cordura® knee pad pockets (please order BP®
Knee pads 1839-000-53 separately)

#### **FARBE**

brown/black