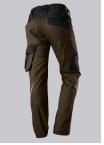

#### **SPECIAL FEATURES**

- with knee pad pockets
- reflective elements on the leg
- ergonomic cut
- slim fit

### **FUTHER DETAILS**

Slim silhouette, ergonomic cut, higher elasticated back waistband for optimum
fit, D-ring to attach accessories, 2 side pockets with stretch insert for easier
access, 2 back pockets, 1 large thigh pocket with integrated zip pocket and
smartphone patch pocket, double ruler pocket sewn down on one side,
reflective elements on the legs, Cordura® knee pad pockets (please order BP®
Knee pads 1839-000-53 separately)

#### **FARBE**

brown/black