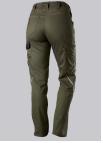

## **SPECIAL FEATURES**

- elasticated back
- ergonomic cut
- relective elements
- Slim fit

### **FUTHER DETAILS**

Slim silhouette, women's fit, elasticated sides for optimum fit, ergonomic cut,
D-ring to attach accessories, 2 side pockets with stretch insert for easier access,
2 back pockets, reflective elements on the legs, 1 large thigh pocket with integrated smartphone pocket, double ruler pocket sewn down on one side

olive