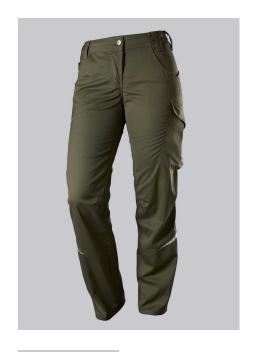

## **SPECIAL FEATURES**

- elasticated back
- ergonomic cut
- relective elements
- Slim fit

### **FUTHER DETAILS**

Slim silhouette, women's fit, elasticated sides for optimum fit, ergonomic cut,
D-ring to attach accessories, 2 side pockets with stretch insert for easier access,
2 back pockets, reflective elements on the legs, 1 large thigh pocket with integrated smartphone pocket, double ruler pocket sewn down on one side

olive