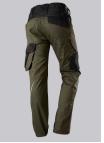

#### **SPECIAL FEATURES**

- with knee pad pockets
- reflective elements on the leg
- ergonomic cut
- slim fit

## **FUTHER DETAILS**

Slim silhouette, ergonomic cut, higher elasticated back waistband for optimum
fit, D-ring to attach accessories, 2 side pockets with stretch insert for easier
access, 2 back pockets, 1 large thigh pocket with integrated zip pocket and
smartphone patch pocket, double ruler pocket sewn down on one side,
reflective elements on the legs, Cordura® knee pad pockets (please order BP®
Knee pads 1839-000-53 separately)

### **FARBE**

olive/black