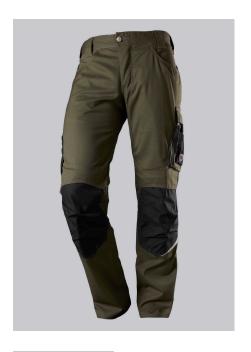

#### **SPECIAL FEATURES**

- with knee pad pockets
- reflective elements on the leg
- ergonomic cut
- slim fit

## **FUTHER DETAILS**

Slim silhouette, ergonomic cut, higher elasticated back waistband for optimum
fit, D-ring to attach accessories, 2 side pockets with stretch insert for easier
access, 2 back pockets, 1 large thigh pocket with integrated zip pocket and
smartphone patch pocket, double ruler pocket sewn down on one side,
reflective elements on the legs, Cordura® knee pad pockets (please order BP®
Knee pads 1839-000-53 separately)

### **FARBE**

olive/black