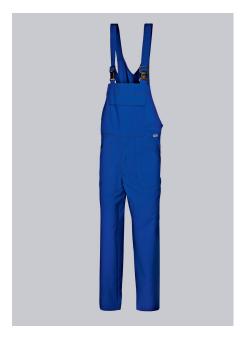

## **BP® HACCP UNISEX WORK BIB & BRACE**

Art.-Nr.: 1681-558-13

BP.

https://www.bp-online.com/en-uk/bp-haccp-unisex-work-bib-brace/1681-558-13000008

# **SPECIAL FEATURES**

- HACCP, risk class 1
- Elasticated waist
- knitted insert
- Regular fit

## **FUTHER DETAILS**

 Elasticated adjustable waist for optimum fit, 2 side pockets, 1 ruler, 1 thigh and 1 back pocket with flap fastening, 1 bib pocket with flap fastening, knitted side inserts for greater movement

royal blue