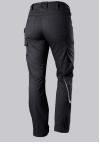

#### **FUTHER DETAILS**

Slim silhouette, women's fit, elasticated sides for optimum fit (from size 48),
ergonomic cut, D-ring to attach accessories, hammer loop, 2 side pockets with
stretch insert for easier access, 2 back pockets, reflective elements on the leg,
1 large thigh pocket with integrated smartphone pocket, double ruler pocket
sewn down on one side

anthracite