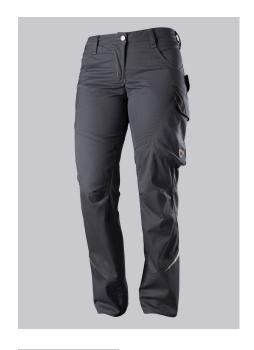

## **SPECIAL FEATURES**

- Fit for women
- Slim silhouette
- Stretch material for optimum freedom of movement
- Slim fit

#### **FUTHER DETAILS**

Slim silhouette, women's fit, elasticated sides for optimum fit (from size 48),
ergonomic cut, D-ring to attach accessories, hammer loop, 2 side pockets with
stretch insert for easier access, 2 back pockets, reflective elements on the leg,
1 large thigh pocket with integrated smartphone pocket, double ruler pocket
sewn down on one side

anthracite