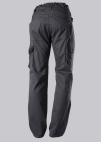

## **SPECIAL FEATURES**

- elasticated back
- ergonomic cut
- relective elements
- Slim fit

### **FABRIC**

- Outer fabric 1 65% Polyester, 35% Cotton
- Fabric weight 250 g/m<sup>2</sup>

• Slim silhouette, higher elasticated back waistband for optimum fit, D-ring to attach accessories, 2 side pockets with stretch insert for easier access, 2 back pockets, 1 large thigh pocket with integrated smartphone pocket, double ruler pocket sewn down on one side, ergonomic cut, reflective elements on the legs

anthracite

#### **SIZE CHART**

• 28/29n-47/48n; 30l-41/42l; 30s-43/44s