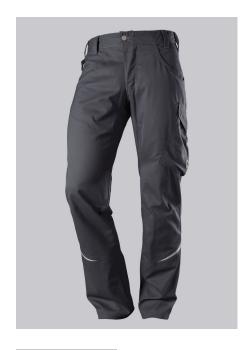

## **SPECIAL FEATURES**

- elasticated back
- ergonomic cut
- relective elements
- Slim fit

### **FABRIC**

- Outer fabric 1 65% Polyester, 35% Cotton
- Fabric weight 250 g/m<sup>2</sup>

• Slim silhouette, higher elasticated back waistband for optimum fit, D-ring to attach accessories, 2 side pockets with stretch insert for easier access, 2 back pockets, 1 large thigh pocket with integrated smartphone pocket, double ruler pocket sewn down on one side, ergonomic cut, reflective elements on the legs

anthracite

#### **SIZE CHART**

• 28/29n-47/48n; 30l-41/42l; 30s-43/44s