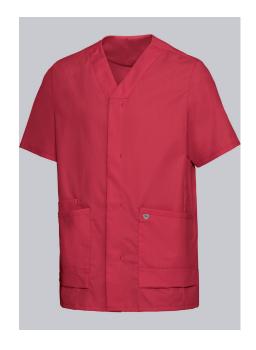

# **SPECIAL FEATURES**

- super light stretch fabric
- modern neck, with press studs
- large pockets and key loop
- slim fit

### **FUTHER DETAILS**

 Super lightweight stretch fabric for optimum wear comfort, 1/2 sleeve, V-neck, concealed press-stud band, 2 large side pockets, one with key loop and one with pager pocket, side slits

coral